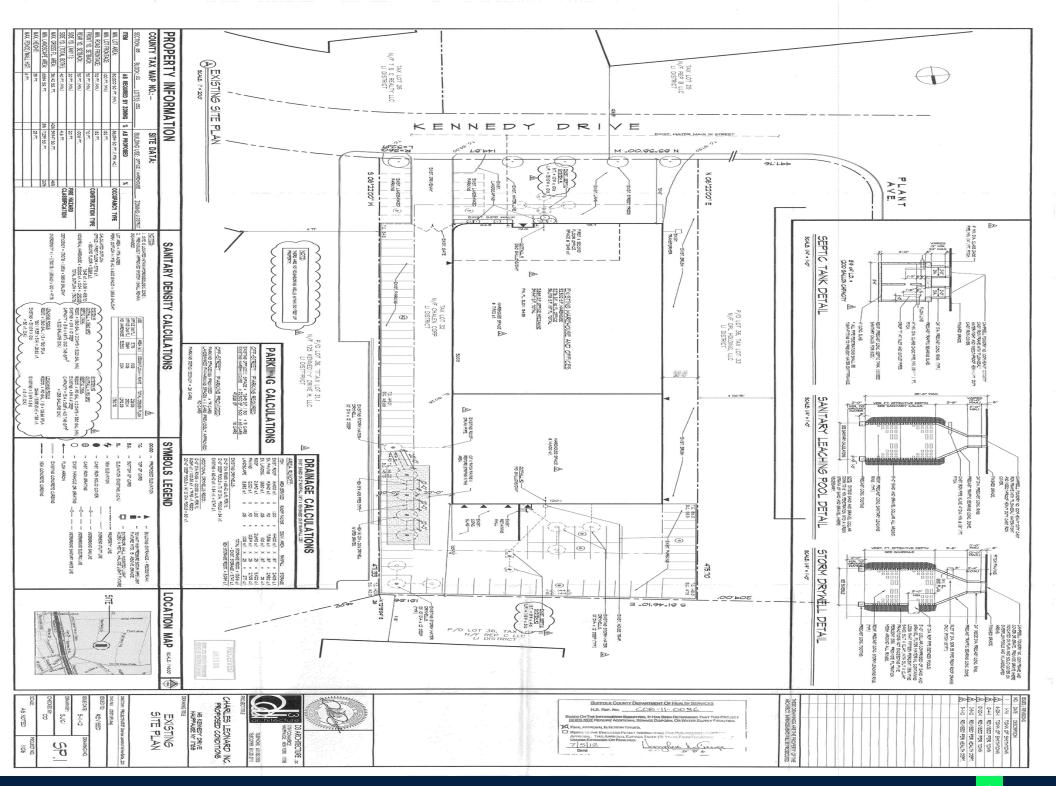

#### **PROPERTY FEATURES**

| BUILDING SF              | 36,000     |
|--------------------------|------------|
| OFFICE SQ. FT.           | 7,600      |
| LAND ACRES               | 1.99       |
| CEILING HEIGHT           | 20'5"      |
| ZONING TYPE              | Industrial |
| BUILDING CLASS           | С          |
| NUMBER OF STORIES        | 2          |
| NUMBER OF BUILDINGS      | 1          |
| NUMBER OF PARKING SPACES | Ample      |
| ELEVATOR                 | Yes        |
|                          |            |

### MECHANICAL

| AIR-CONDITIONED    | Offices  |
|--------------------|----------|
| FIRE SPRINKLERS    | Yes      |
| ELECTRICAL / POWER | 600 amps |
| HEATING            | Gas      |