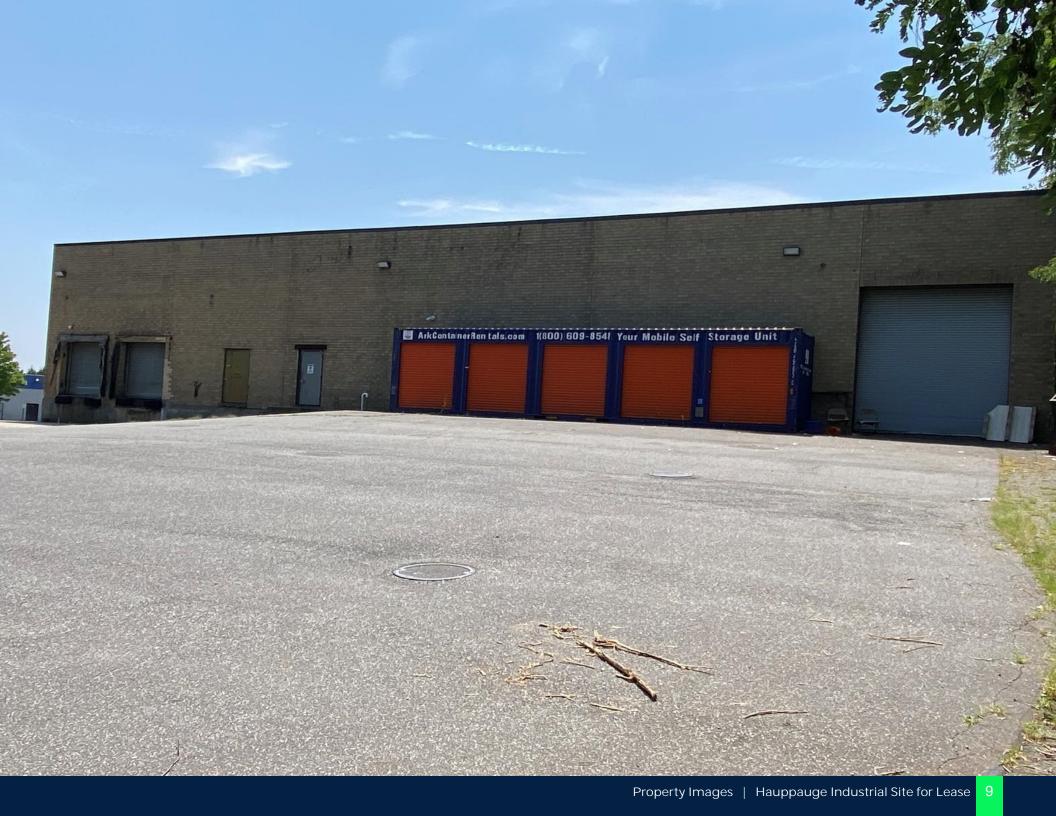

#### **PROPERTY FEATURES**

| BUILDING SF              | 36,000     |
|--------------------------|------------|
| OFFICE SQ. FT.           | 7,600      |
| LAND ACRES               | 1.99       |
| CEILING HEIGHT           | 20'5"      |
| ZONING TYPE              | Industrial |
| BUILDING CLASS           | С          |
| NUMBER OF STORIES        | 2          |
| NUMBER OF BUILDINGS      | 1          |
| NUMBER OF PARKING SPACES | Ample      |
| ELEVATOR                 | Yes        |
|                          |            |

### MECHANICAL

| AIR-CONDITIONED    | Offices  |
|--------------------|----------|
| FIRE SPRINKLERS    | Yes      |
| ELECTRICAL / POWER | 600 amps |
| HEATING            | Gas      |