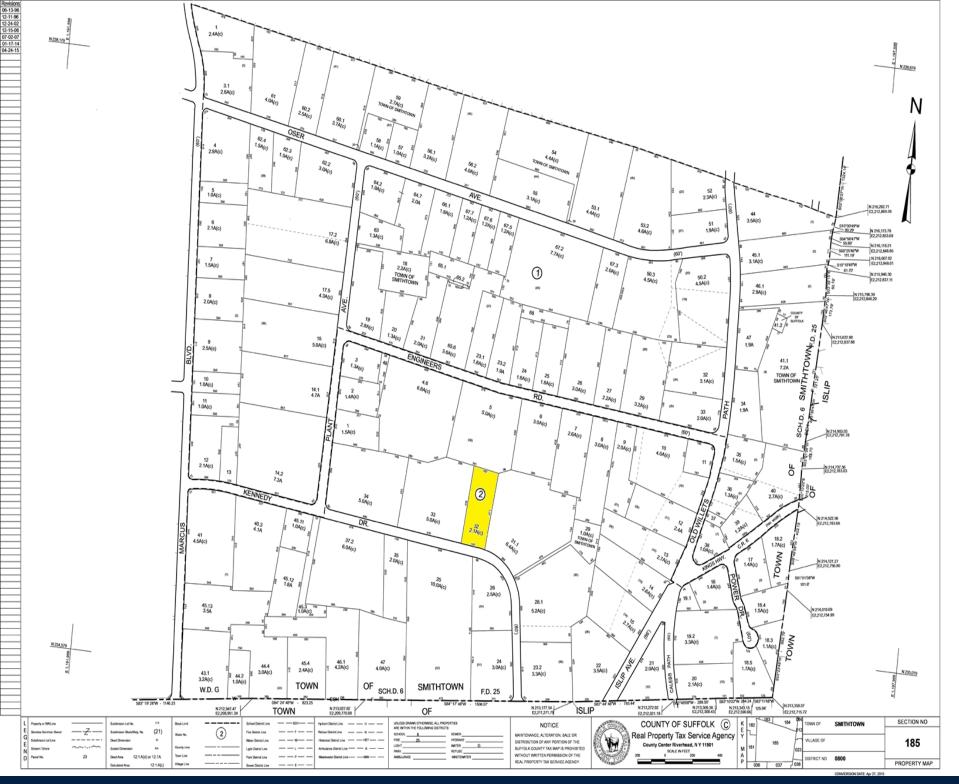

#### **PROPERTY FEATURES**

| BUILDING SF              | 36,000     |
|--------------------------|------------|
| OFFICE SQ. FT.           | 7,600      |
| LAND ACRES               | 1.99       |
| CEILING HEIGHT           | 20'5"      |
| ZONING TYPE              | Industrial |
| BUILDING CLASS           | С          |
| NUMBER OF STORIES        | 2          |
| NUMBER OF BUILDINGS      | 1          |
| NUMBER OF PARKING SPACES | Ample      |
| ELEVATOR                 | Yes        |
|                          |            |