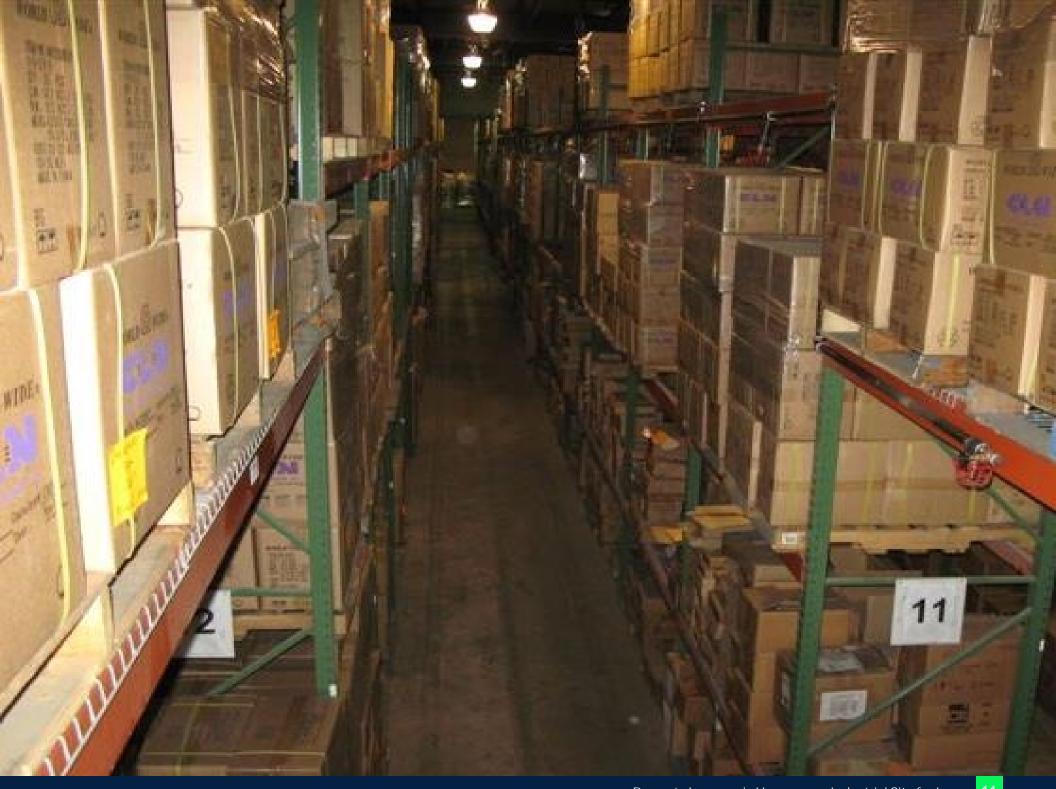

#### **PROPERTY FEATURES**

| BUILDING SF              | 36,000     |
|--------------------------|------------|
| OFFICE SQ. FT.           | 7,600      |
| LAND ACRES               | 1.99       |
| CEILING HEIGHT           | 20'5"      |
| ZONING TYPE              | Industrial |
| BUILDING CLASS           | С          |
| NUMBER OF STORIES        | 2          |
| NUMBER OF BUILDINGS      | 1          |
| NUMBER OF PARKING SPACES | Ample      |
| ELEVATOR                 | Yes        |
|                          |            |