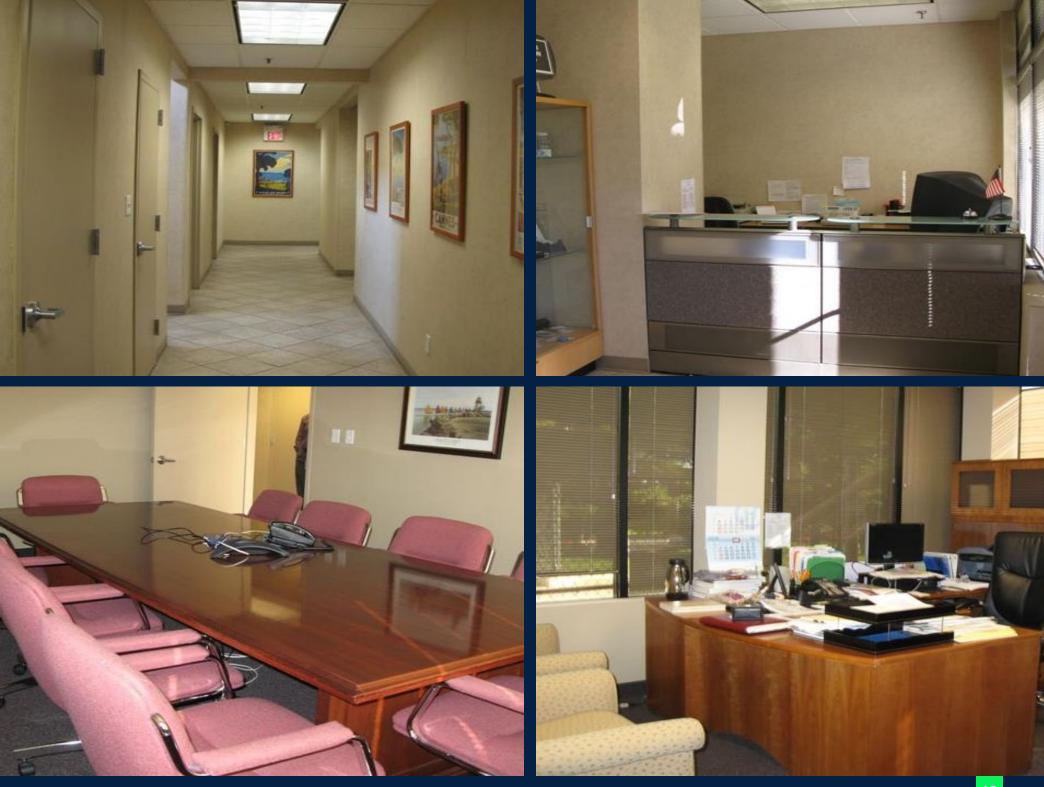

#### **PROPERTY FEATURES**

| BUILDING SF              | 36,000     |
|--------------------------|------------|
| OFFICE SQ. FT.           | 7,600      |
| LAND ACRES               | 1.99       |
| CEILING HEIGHT           | 20'5"      |
| ZONING TYPE              | Industrial |
| BUILDING CLASS           | С          |
| NUMBER OF STORIES        | 2          |
| NUMBER OF BUILDINGS      | 1          |
| NUMBER OF PARKING SPACES | Ample      |
| ELEVATOR                 | Yes        |
|                          |            |