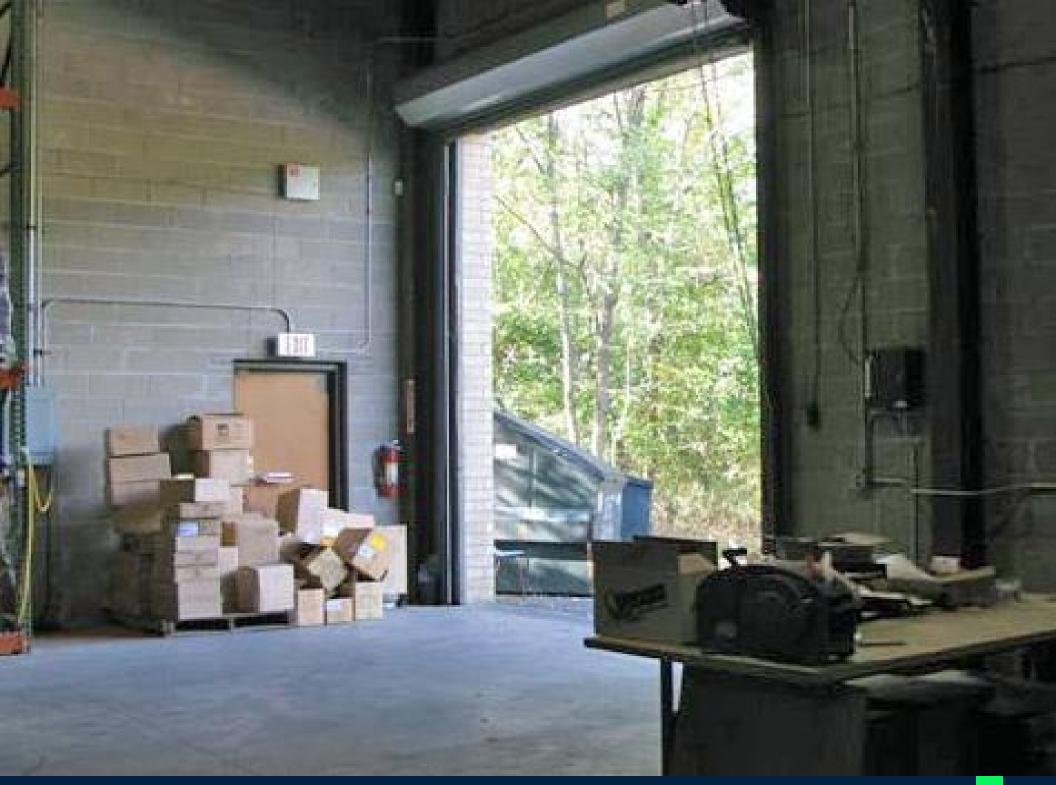

#### **PROPERTY FEATURES**

| BUILDING SF              | 36,000     |
|--------------------------|------------|
| OFFICE SQ. FT.           | 7,600      |
| LAND ACRES               | 1.99       |
| CEILING HEIGHT           | 20'5"      |
| ZONING TYPE              | Industrial |
| BUILDING CLASS           | С          |
| NUMBER OF STORIES        | 2          |
| NUMBER OF BUILDINGS      | 1          |
| NUMBER OF PARKING SPACES | Ample      |
| ELEVATOR                 | Yes        |
|                          |            |