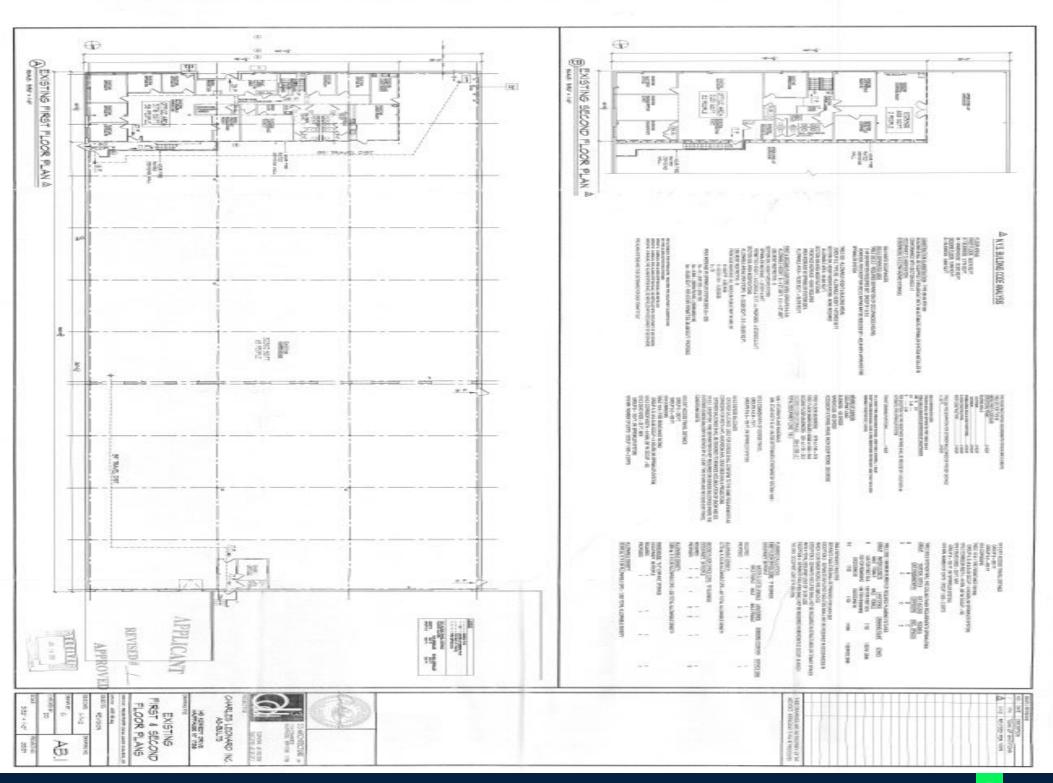

#### **PROPERTY FEATURES**

| BUILDING SF              | 36,000     |
|--------------------------|------------|
| OFFICE SQ. FT.           | 7,600      |
| LAND ACRES               | 1.99       |
| CEILING HEIGHT           | 20'5"      |
| ZONING TYPE              | Industrial |
| BUILDING CLASS           | С          |
| NUMBER OF STORIES        | 2          |
| NUMBER OF BUILDINGS      | 1          |
| NUMBER OF PARKING SPACES | Ample      |
| ELEVATOR                 | Yes        |
|                          |            |